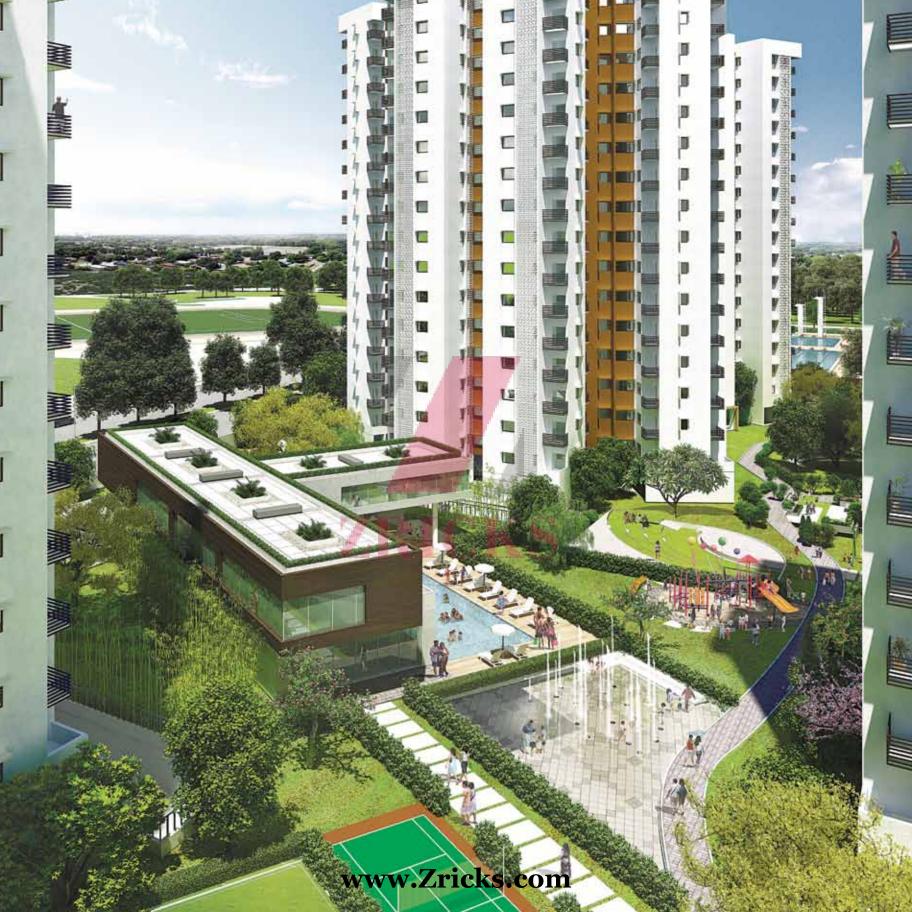

### Elysium at Shantigram 2 and 2.5 BHK

Elysium is a tranquil heaven that means the place if ideal happiness. And, why wouldn't it be? Spread across glorious landscapes, this piece of paradise has 3 Side Open Homes, G+16/17 storey high-rise apartments overlooking vast landscapes and pools, a clubhouse equipped with bountiful amenities and innovative architecture.

## What makes The Good Life

Your stay at Elysium is perfected with a number of luxurious amenities

- → 3-side open homes for more light and air
- Gated community with multi-tier security system
- Volleyball CourtJogging Track
- Clubhouse with Swimming Pool
- Amphitheatre
   Dedicated Car Parking
- Kids' Playarea
   Senior Citizens' Area