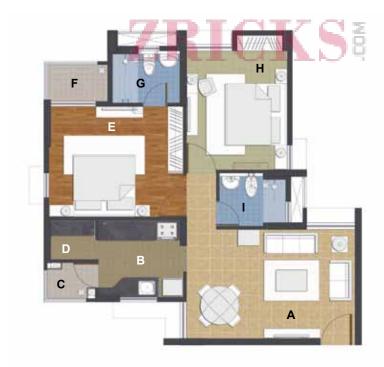

### www.Zricks.com

www.Zricks.com

TYPE - 2 BHK | AREA: 1145 SQ.FT. UNIT - 3 & 4 | TOWERS - A, B, H &

- A. LIVING & DINING (17' X 11')
- B. KITCHEN (8'6" X 7'9")
- C. UTILITY (4'10" X 3'7")
- D. STORE (4'6" X 3'11")
- E. MASTER BEDROOM (13.6' X 11.2')
- F. BALCONY (6'1" X 3'8")
- G. TOILET (6'10" X5'3")
- H. BEDROOM 2 (10'2" X 12')
- I. TOILET (6'8" X 5'4")