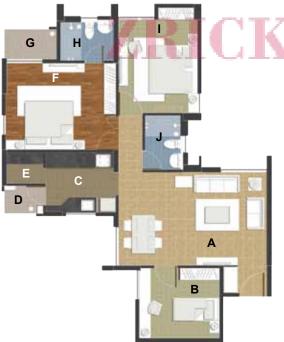

www.Zricks.com

- A. LIVING & DINING (19' X 12')
- B. STUDY (10'4" X 9')
- C. KITCHEN (8'8" X 7'9")
- D. UTILITY (5' X 3'7")
- E. STORE (4'8" X 3'11")
- F. MASTER BEDROOM (14'2" X 11'2")
- G. BALCONY (6'9" X 3'10")
- H. TOILET (6'10" X5'3")
- I. BEDROOM 2 (10'2" X12')
- J. TOILET (4'11" X7')