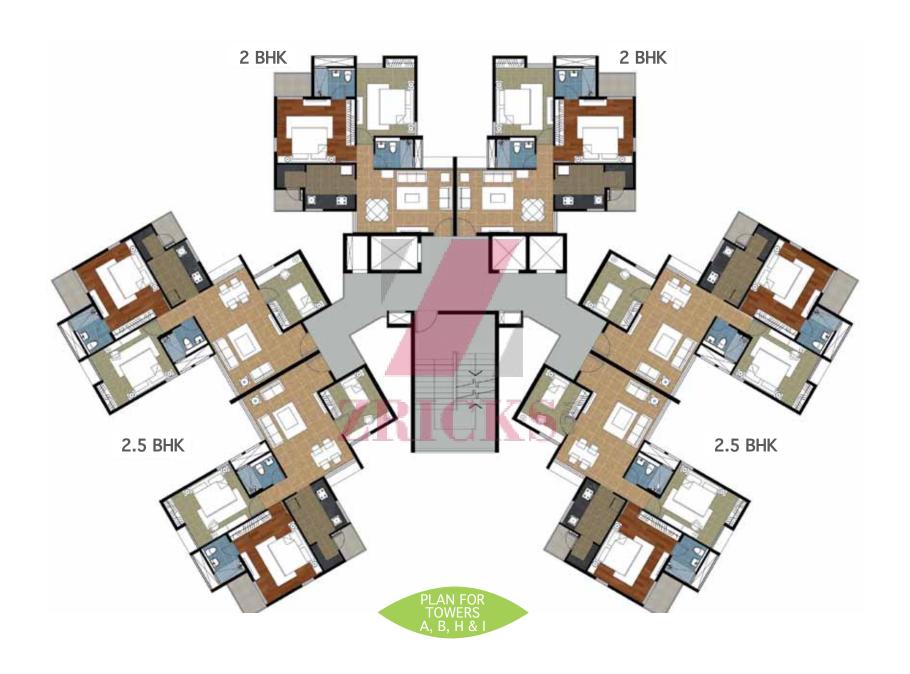

# Layout & Unit Plans

### www.Zricks.com

www.Zricks.com

TYPE - 2 BHK | AREA: 1145 SQ.FT. UNIT - 3 & 4 | TOWERS - A, B, H &

- A. LIVING & DINING (17' X 11')
- B. KITCHEN (8'6" X 7'9")
- C. UTILITY (4'10" X 3'7")
- D. STORE (4'6" X 3'11")
- E. MASTER BEDROOM (13.6' X 11.2')
- F. BALCONY (6'1" X 3'8")
- G. TOILET (6'10" X5'3")
- H. BEDROOM 2 (10'2" X 12')
- I. TOILET (6'8" X 5'4")

www.Zricks.com

- A. LIVING & DINING (19' X 12')
- B. STUDY (10'4" X 9')
- C. KITCHEN (8'8" X 7'9")
- D. UTILITY (5' X 3'7")
- E. STORE (4'8" X 3'11")
- F. MASTER BEDROOM (14'2" X 11'2")
- G. BALCONY (6'9" X 3'10")
- H. TOILET (6'10" X5'3")
- I. BEDROOM 2 (10'2" X12')
- J. TOILET (4'11" X7')