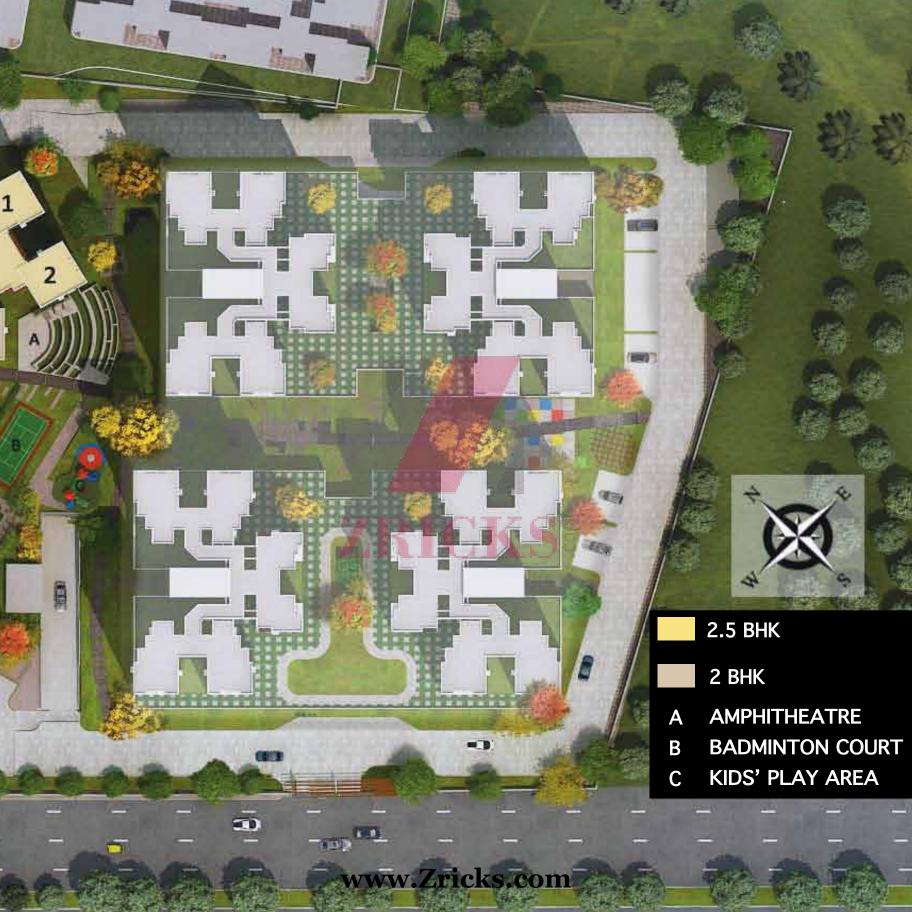

# Layout & Unit Plans

## What makes The Good Life

Your stay at Elysium is perfected with a number of luxurious amenities

- → 3-side open homes for more light and air
- Gated community with multi-tier security system
- Volleyball CourtJogging Track
- Clubhouse with Swimming Pool
- Amphitheatre
   Dedicated Car Parking
- Kids' Playarea
   Senior Citizens' Area