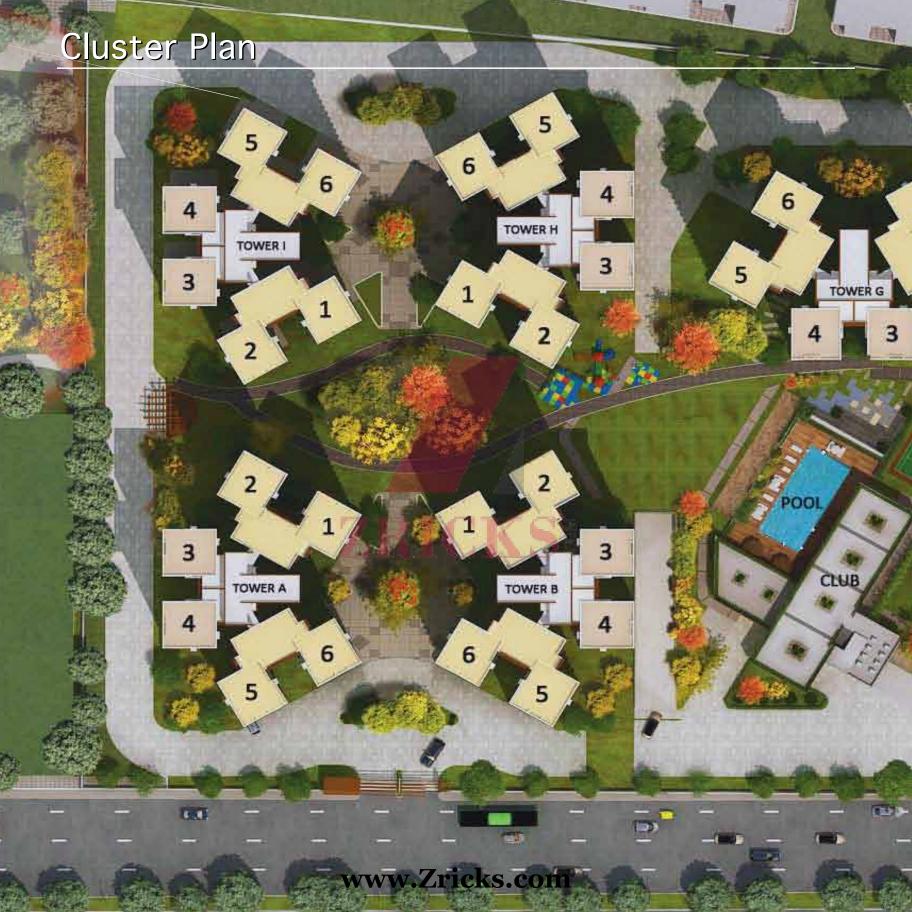

# Layout & Unit Plans

### Elysium at Shantigram 2 and 2.5 BHK

Elysium is a tranquil heaven that means the place if ideal happiness. And, why wouldn't it be? Spread across glorious landscapes, this piece of paradise has 3 Side Open Homes, G+16/17 storey high-rise apartments overlooking vast landscapes and pools, a clubhouse equipped with bountiful amenities and innovative architecture.